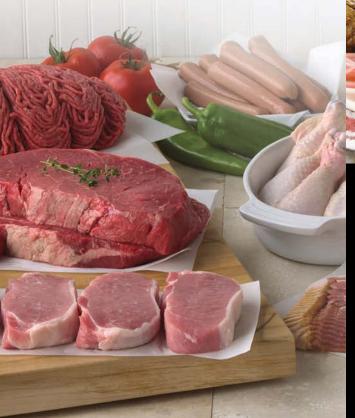

# Save even more

with your primal cut purchase.

You can buy your meats the way we buy our meats: in larger portions called 'primal cuts'. Buying primal cuts can save you more on your grocery bill, and our butchers will be happy to cut your order into steaks, chops and more.

- boneless pork loins
- beef tenderloins
- beef top rounds
- beef rib eyes
- beef strip loins
- beef eye rounds

beef top sirloins

Valid through October 31, 2014