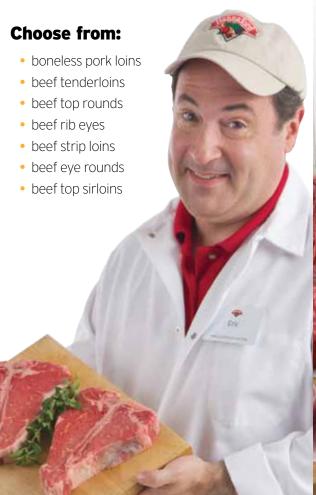

# Save even more

with your primal cut purchase.

You can buy your meats the way we buy our meats: in larger portions called "primal cuts." Buying primal cuts can save you more on your grocery bill, and our butchers will be happy to cut your order into steaks, chops and more.

# BUY BIG & SAVE

Ask your butcher how you can save with our meat value packs.